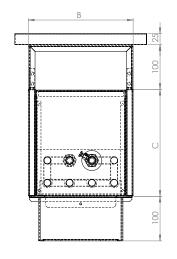

## dimension (in mm)

## material of the casing, legs and holders

Casing is made from **1,3 mm galvanized steel**, legs and holders for the bench are made from **1,5 mm galvanized steel**. Convector can hold up to 100 kg.

## material of the heat exchanger

Heat exhanger is made from copper pipes and aluminium lamellas. The diameter of the pipes is 15,9 mm with 0,4 mm of thickness. Endings are with  $1/2^{\prime\prime}$  connections.

#### water connection

**Right** and **left connection** is possible, needs to be specified. In the standard delivery there is a hole for thermostatic head. If actuator will be used, side with the hole for the thermostatic head could be changed for the side without the hole, needs to be specified.

### technical data

From 600 to 1600 mm there are **two legs**, from 1800 to 2900 mm there are **three legs**, max. operating pressure 10 bar, automatic air vent, tested in accordance with **DIN EN 442**.