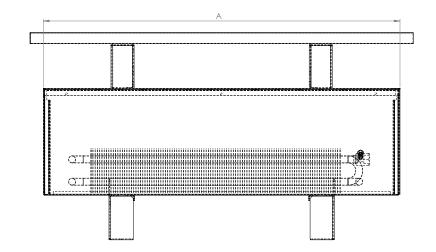

## dimension (in mm)

### technical data

From 600 to 1600 mm there are **two legs**, from 1800 to 2900 mm there are **three legs**, max. operating pressure 10 bar, automatic air vent, tested in accordance with **DIN EN 442**.