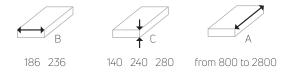

## dimension (in mm)

## dimensions of optional accessory - beech board WZD

|          |                                                                                             | heat output [W]<br>75/65/20°C                                            |                                                                                      |                                                                                      |                                                                                     |                                                                                      |                                                                                      |
|----------|---------------------------------------------------------------------------------------------|--------------------------------------------------------------------------|--------------------------------------------------------------------------------------|--------------------------------------------------------------------------------------|-------------------------------------------------------------------------------------|--------------------------------------------------------------------------------------|--------------------------------------------------------------------------------------|
| width B  | [mm]                                                                                        |                                                                          | 186                                                                                  |                                                                                      |                                                                                     | 236                                                                                  |                                                                                      |
| height C | [mm]                                                                                        | 140                                                                      | 240                                                                                  | 280                                                                                  | 140                                                                                 | 240                                                                                  | 280                                                                                  |
| length A | 800<br>1000<br>1200<br>1400<br>1600<br>1800<br>2000<br>2200<br>2200<br>2400<br>2600<br>2800 | 739   924   1108   1332   1556   1779   2003   2227   2451   2675   2912 | 1005<br>1257<br>1508<br>1812<br>2116<br>2420<br>2724<br>3029<br>3333<br>3638<br>3953 | 1086<br>1358<br>1630<br>1959<br>2287<br>2616<br>2945<br>3274<br>3603<br>3932<br>4272 | 963<br>1203<br>1444<br>1737<br>2030<br>2322<br>2615<br>2908<br>3200<br>3493<br>3780 | 1310<br>1636<br>1964<br>2362<br>2761<br>3158<br>3556<br>3955<br>4352<br>4750<br>5162 | 1416<br>1768<br>2123<br>2553<br>2984<br>3413<br>3844<br>4275<br>4704<br>5135<br>5580 |